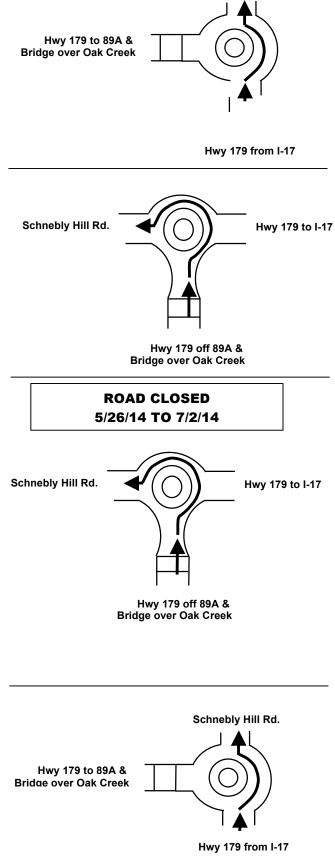

Alternative Driving Directions from Phoenix: Take I-17 north to the Cottonwood exit #287 onto Highway 260.Go left into Cottonwood. Turn right onto 89A to Sedona, **approx. 17 miles.** After passing through West Sedona, (just past the Burger King), turn **right** at the **second roundabout** onto Hwy 179. Proceed to next roundabout (just after the bridge), turn left and go up Schnebly Hill Road approx. <sup>1</sup>/<sub>4</sub> mile to the park entrance located on the left. Follow signs to office.

## **DRIVING DIRECTIONS FROM THE NORTH:**

Driving Directions from Flagstaff on Hwy 89A: DO NOT TAKE THIS ROUTE IF YOU DON'T LIKE CURVY ROADS (8 miles of switch back steep downgrades). We do and NOT recommend RV's larger than 30' on this road. Brakes will be very hot and 50' limit is strictly enforced. Take I-17 South to exit #337 (Sedona/Oak Creek Canvon). Exit right, then turn left onto Hwy 89A (South) "Oak Creek Canyon". Proceed about 25 miles to Sedona. Once in Sedona stay in left lane and turn left at the first roundabout onto Hwy 179. Turn left at the next roundabout (just after the bridge) and go up Schnebly Hill Road approx. 1/4 mile to the park entrance located on the left. Follow signs to office.

## DUE TO HIGH TRAFFIC VOLUME WE RECOMMEND YOU TAKE THE ALTERNATE DIRECTIONS Schnebly Hill Rd.